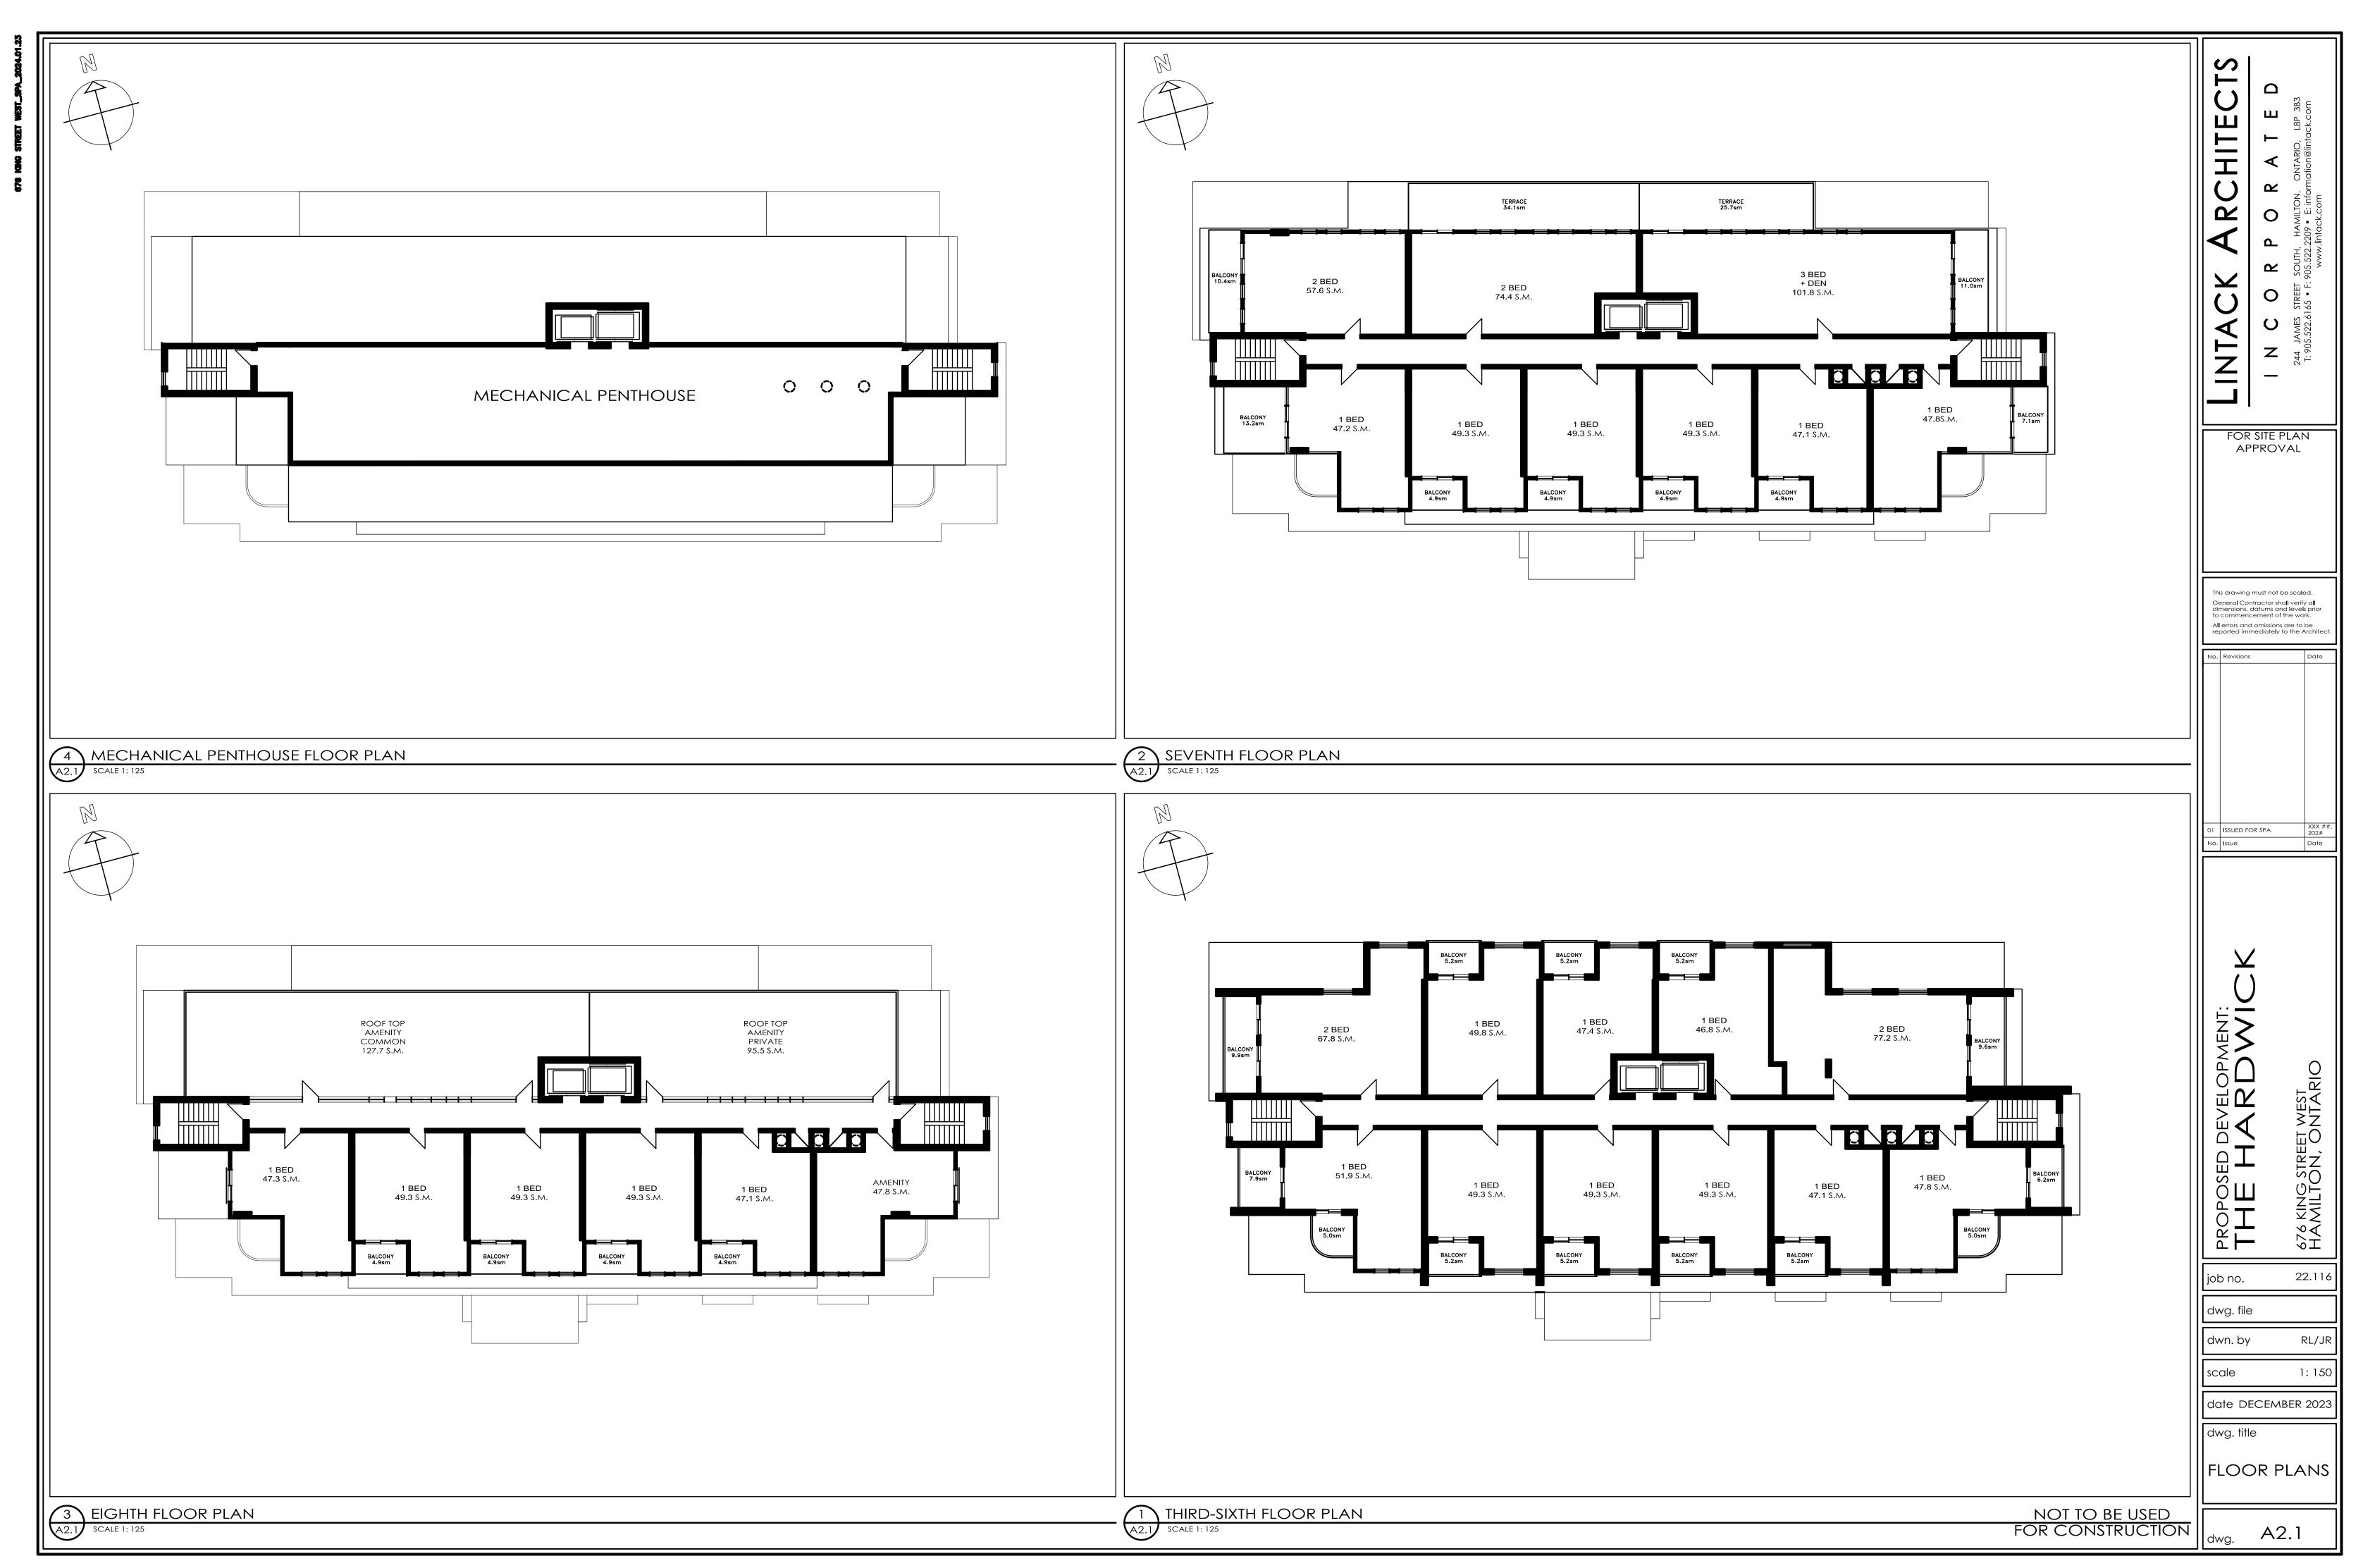

Barrier-Free Parking Space Size

Short Term Bicycle Parking

Long Term Bicycle Parking

Minimum Aisle width

A1.0 SCALE 1: 150

| 676 King Street West                                                                                                                                                                                                                    |                                                            | Residential Unit Summary |                          |
|-----------------------------------------------------------------------------------------------------------------------------------------------------------------------------------------------------------------------------------------|------------------------------------------------------------|--------------------------|--------------------------|
|                                                                                                                                                                                                                                         |                                                            | Floor                    | Unit Type (No. of Rooms) |
| Use Medium Density (TOC1) Zone                                                                                                                                                                                                          |                                                            | Ground Floor             | 1 Bed                    |
| iw 05-200                                                                                                                                                                                                                               |                                                            |                          | 2 Bed + Den              |
| Required                                                                                                                                                                                                                                | Proposed                                                   | Second Floor             | 1 Bed                    |
| Required                                                                                                                                                                                                                                | 72                                                         |                          | 2 Bed + Den              |
|                                                                                                                                                                                                                                         | 51.45                                                      |                          | 3 Bed + Den              |
|                                                                                                                                                                                                                                         | .14251 hectare (1425.1m <sup>2</sup> )                     | Third Floor              | 1 Bed                    |
| 3.0m                                                                                                                                                                                                                                    | 4.75m                                                      |                          | 2 Bed                    |
| 3.0m                                                                                                                                                                                                                                    | 1.15m                                                      | Fourth Floor             | 1 Bed                    |
| 0.0m                                                                                                                                                                                                                                    | 0.0m                                                       |                          | 2 Bed                    |
| 0.0m                                                                                                                                                                                                                                    | 3.09                                                       | Fifth Floor              | 1 Bed                    |
| 4.5m                                                                                                                                                                                                                                    | 9.69m                                                      |                          | 2 Bed                    |
| 4.5m                                                                                                                                                                                                                                    | 3.0m                                                       | Sixth Floor              | 1 Bed                    |
|                                                                                                                                                                                                                                         | 26.3                                                       |                          | 2 Bed                    |
|                                                                                                                                                                                                                                         | 8-Storeys                                                  | Seventh Floor            | 1 Bed                    |
|                                                                                                                                                                                                                                         | 831.4m <sup>2</sup> (58.3%)                                |                          | 2 Bed                    |
|                                                                                                                                                                                                                                         | 527.8m <sup>2</sup> (37.0%)                                |                          | 3 Bed + Den              |
| U/G Parking                                                                                                                                                                                                                             | 1,097.7                                                    | Eighth Floor             | 1 Bed                    |
| Interstitial                                                                                                                                                                                                                            | 159.7                                                      | TOTAL NO. OF SUITES      |                          |
| Ground                                                                                                                                                                                                                                  | 693.8                                                      | REQ. NO. OF B.F. SUITES  |                          |
|                                                                                                                                                                                                                                         |                                                            |                          |                          |
| Second                                                                                                                                                                                                                                  | 795.6                                                      |                          |                          |
| Third                                                                                                                                                                                                                                   | 692.7                                                      |                          |                          |
| Fourth                                                                                                                                                                                                                                  | 692.7                                                      |                          |                          |
| Fifth                                                                                                                                                                                                                                   | 692.7                                                      |                          |                          |
| Sixth                                                                                                                                                                                                                                   | 692.7                                                      |                          |                          |
| Seventh                                                                                                                                                                                                                                 | 621.1                                                      |                          |                          |
| Eighth                                                                                                                                                                                                                                  | 400.9                                                      |                          |                          |
| Total                                                                                                                                                                                                                                   |                                                            | -                        |                          |
| Required                                                                                                                                                                                                                                | Proposed                                                   | -                        |                          |
| Units <50sm = .3 Spaces /unit<br>52 Units @ 0.3/unit = 15.6 Spaces<br>Units 1-14 >50sm = 0.7 /unit<br>14 Units @ 0.7/unit = 9.8 Spaces<br>Units 14-20 >50sm = 0.85 /unit<br>6 Units @ 0.85/unit = 5.1 Spaces<br>Total Reg'd Spaces = 30 | 26 Parking Spaces<br>(including 1 Barrier Free)            |                          |                          |
| 2.8m x 5.8m min (surface)<br>2.8m x 5.8m min (underground)                                                                                                                                                                              | 2.8m x 5.8m min (surface)<br>2.8m x 5.8m min (underground) |                          |                          |
| ĩ                                                                                                                                                                                                                                       | Ĩ                                                          |                          |                          |
| 4.4m x 5.8m                                                                                                                                                                                                                             | 4.4m x 5.8m                                                |                          |                          |
| 5                                                                                                                                                                                                                                       | 5                                                          | -                        |                          |
| 0.5 space/dwelling                                                                                                                                                                                                                      | 36                                                         |                          |                          |
| 6.0m                                                                                                                                                                                                                                    | 6.0m                                                       |                          |                          |
|                                                                                                                                                                                                                                         |                                                            | GARAGE                   | RIG                      |

A2.1 FLOOR PLAN