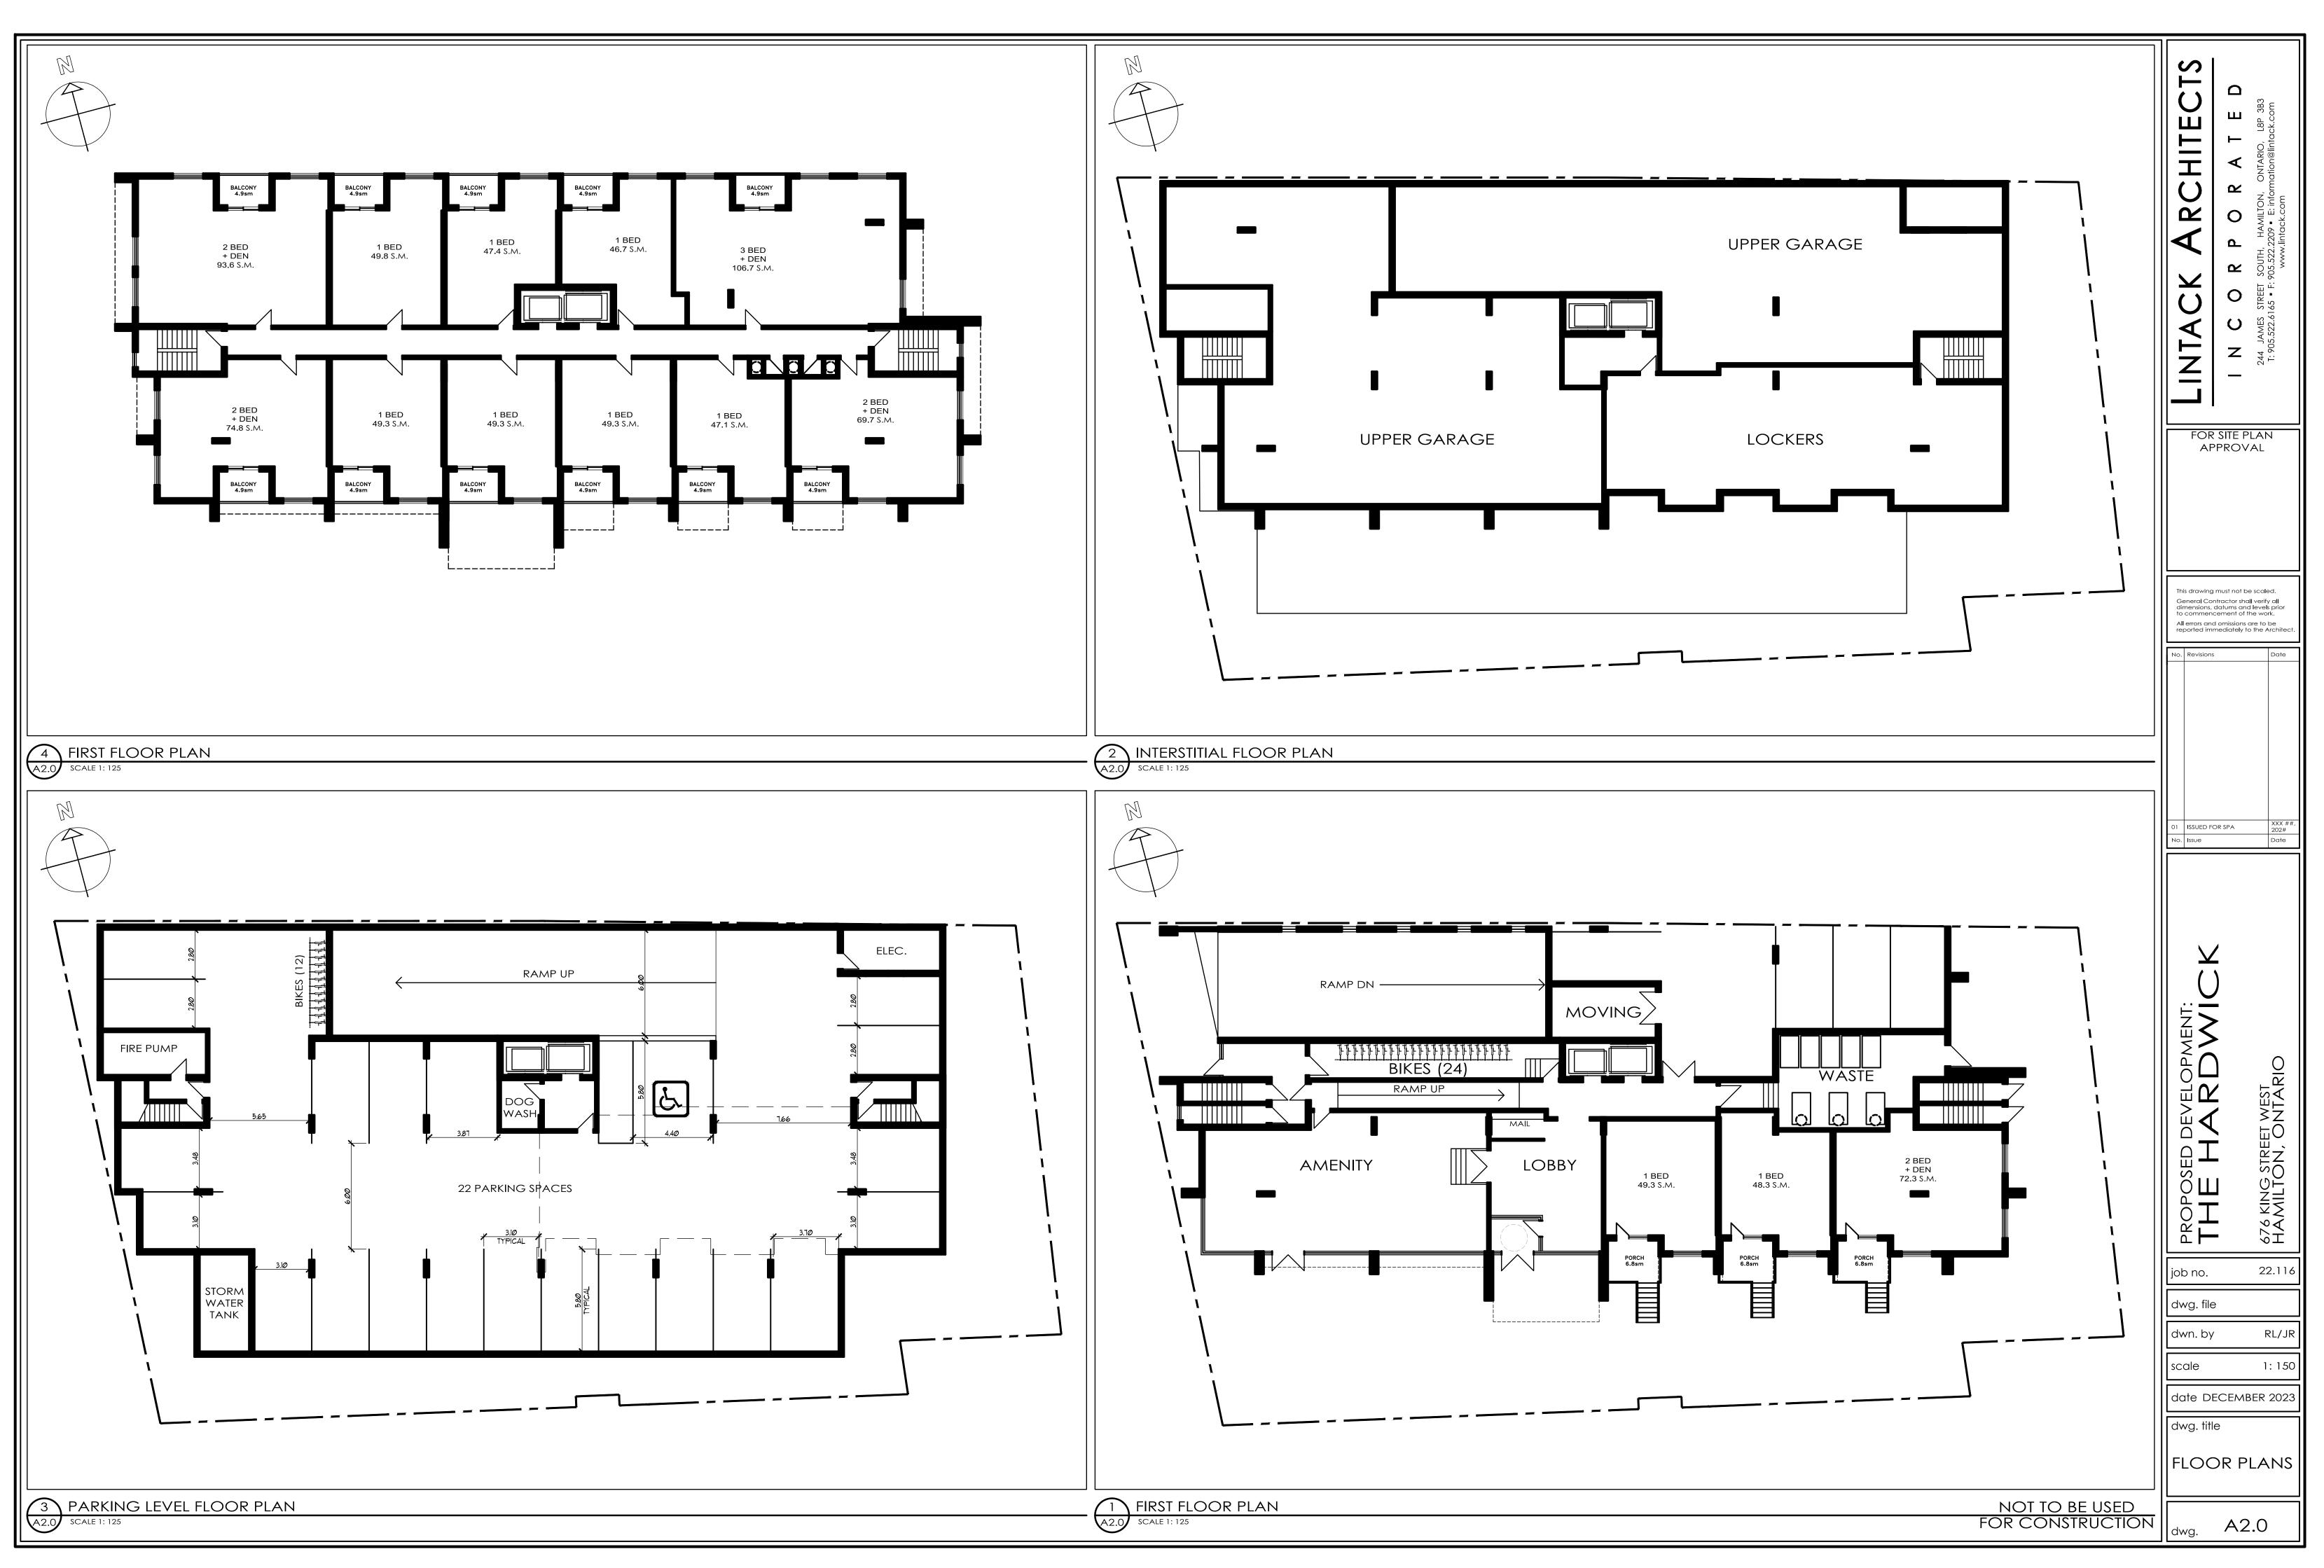

Barrier-Free Parking Space Size

Short Term Bicycle Parking

Long Term Bicycle Parking

Minimum Aisle width

A1.0 SCALE 1: 150

| 676 King Street West                                                                                                                                                                                                                    |                                                            | Residential Unit Summary |                          |
|-----------------------------------------------------------------------------------------------------------------------------------------------------------------------------------------------------------------------------------------|------------------------------------------------------------|--------------------------|--------------------------|
|                                                                                                                                                                                                                                         |                                                            | Floor                    | Unit Type (No. of Rooms) |
| Use Medium Density (TOC1) Zone                                                                                                                                                                                                          |                                                            | Ground Floor             | 1 Bed                    |
| iw 05-200                                                                                                                                                                                                                               |                                                            |                          | 2 Bed + Den              |
| Required                                                                                                                                                                                                                                | Proposed                                                   | Second Floor             | 1 Bed                    |
| Required                                                                                                                                                                                                                                | 72                                                         |                          | 2 Bed + Den              |
|                                                                                                                                                                                                                                         | 51.45                                                      |                          | 3 Bed + Den              |
|                                                                                                                                                                                                                                         | .14251 hectare (1425.1m <sup>2</sup> )                     | Third Floor              | 1 Bed                    |
| 3.0m                                                                                                                                                                                                                                    | 4.75m                                                      |                          | 2 Bed                    |
| 3.0m                                                                                                                                                                                                                                    | 1.15m                                                      | Fourth Floor             | 1 Bed                    |
| 0.0m                                                                                                                                                                                                                                    | 0.0m                                                       |                          | 2 Bed                    |
| 0.0m                                                                                                                                                                                                                                    | 3.09                                                       | Fifth Floor              | 1 Bed                    |
| 4.5m                                                                                                                                                                                                                                    | 9.69m                                                      |                          | 2 Bed                    |
| 4.5m                                                                                                                                                                                                                                    | 3.0m                                                       | Sixth Floor              | 1 Bed                    |
|                                                                                                                                                                                                                                         | 26.3                                                       |                          | 2 Bed                    |
|                                                                                                                                                                                                                                         | 8-Storeys                                                  | Seventh Floor            | 1 Bed                    |
|                                                                                                                                                                                                                                         | 831.4m <sup>2</sup> (58.3%)                                |                          | 2 Bed                    |
|                                                                                                                                                                                                                                         | 527.8m <sup>2</sup> (37.0%)                                |                          | 3 Bed + Den              |
| U/G Parking                                                                                                                                                                                                                             | 1,097.7                                                    | Eighth Floor             | 1 Bed                    |
| Interstitial                                                                                                                                                                                                                            | 159.7                                                      | TOTAL NO. OF SUITES      |                          |
| Ground                                                                                                                                                                                                                                  | 693.8                                                      | REQ. NO. OF B.F. SUITES  |                          |
|                                                                                                                                                                                                                                         |                                                            |                          |                          |
| Second                                                                                                                                                                                                                                  | 795.6                                                      |                          |                          |
| Third                                                                                                                                                                                                                                   | 692.7                                                      |                          |                          |
| Fourth                                                                                                                                                                                                                                  | 692.7                                                      |                          |                          |
| Fifth                                                                                                                                                                                                                                   | 692.7                                                      |                          |                          |
| Sixth                                                                                                                                                                                                                                   | 692.7                                                      |                          |                          |
| Seventh                                                                                                                                                                                                                                 | 621.1                                                      |                          |                          |
| Eighth                                                                                                                                                                                                                                  | 400.9                                                      |                          |                          |
| Total                                                                                                                                                                                                                                   |                                                            | -                        |                          |
| Required                                                                                                                                                                                                                                | Proposed                                                   | -                        |                          |
| Units <50sm = .3 Spaces /unit<br>52 Units @ 0.3/unit = 15.6 Spaces<br>Units 1-14 >50sm = 0.7 /unit<br>14 Units @ 0.7/unit = 9.8 Spaces<br>Units 14-20 >50sm = 0.85 /unit<br>6 Units @ 0.85/unit = 5.1 Spaces<br>Total Reg'd Spaces = 30 | 26 Parking Spaces<br>(including 1 Barrier Free)            |                          |                          |
| 2.8m x 5.8m min (surface)<br>2.8m x 5.8m min (underground)                                                                                                                                                                              | 2.8m x 5.8m min (surface)<br>2.8m x 5.8m min (underground) |                          |                          |
| ĩ                                                                                                                                                                                                                                       | Ĩ                                                          |                          |                          |
| 4.4m x 5.8m                                                                                                                                                                                                                             | 4.4m x 5.8m                                                |                          |                          |
| 5                                                                                                                                                                                                                                       | 5                                                          | -                        |                          |
| 0.5 space/dwelling                                                                                                                                                                                                                      | 36                                                         |                          |                          |
| 6.0m                                                                                                                                                                                                                                    | 6.0m                                                       |                          |                          |
|                                                                                                                                                                                                                                         |                                                            | GARAGE                   | RIG                      |

A2.1 FLOOR PLAN