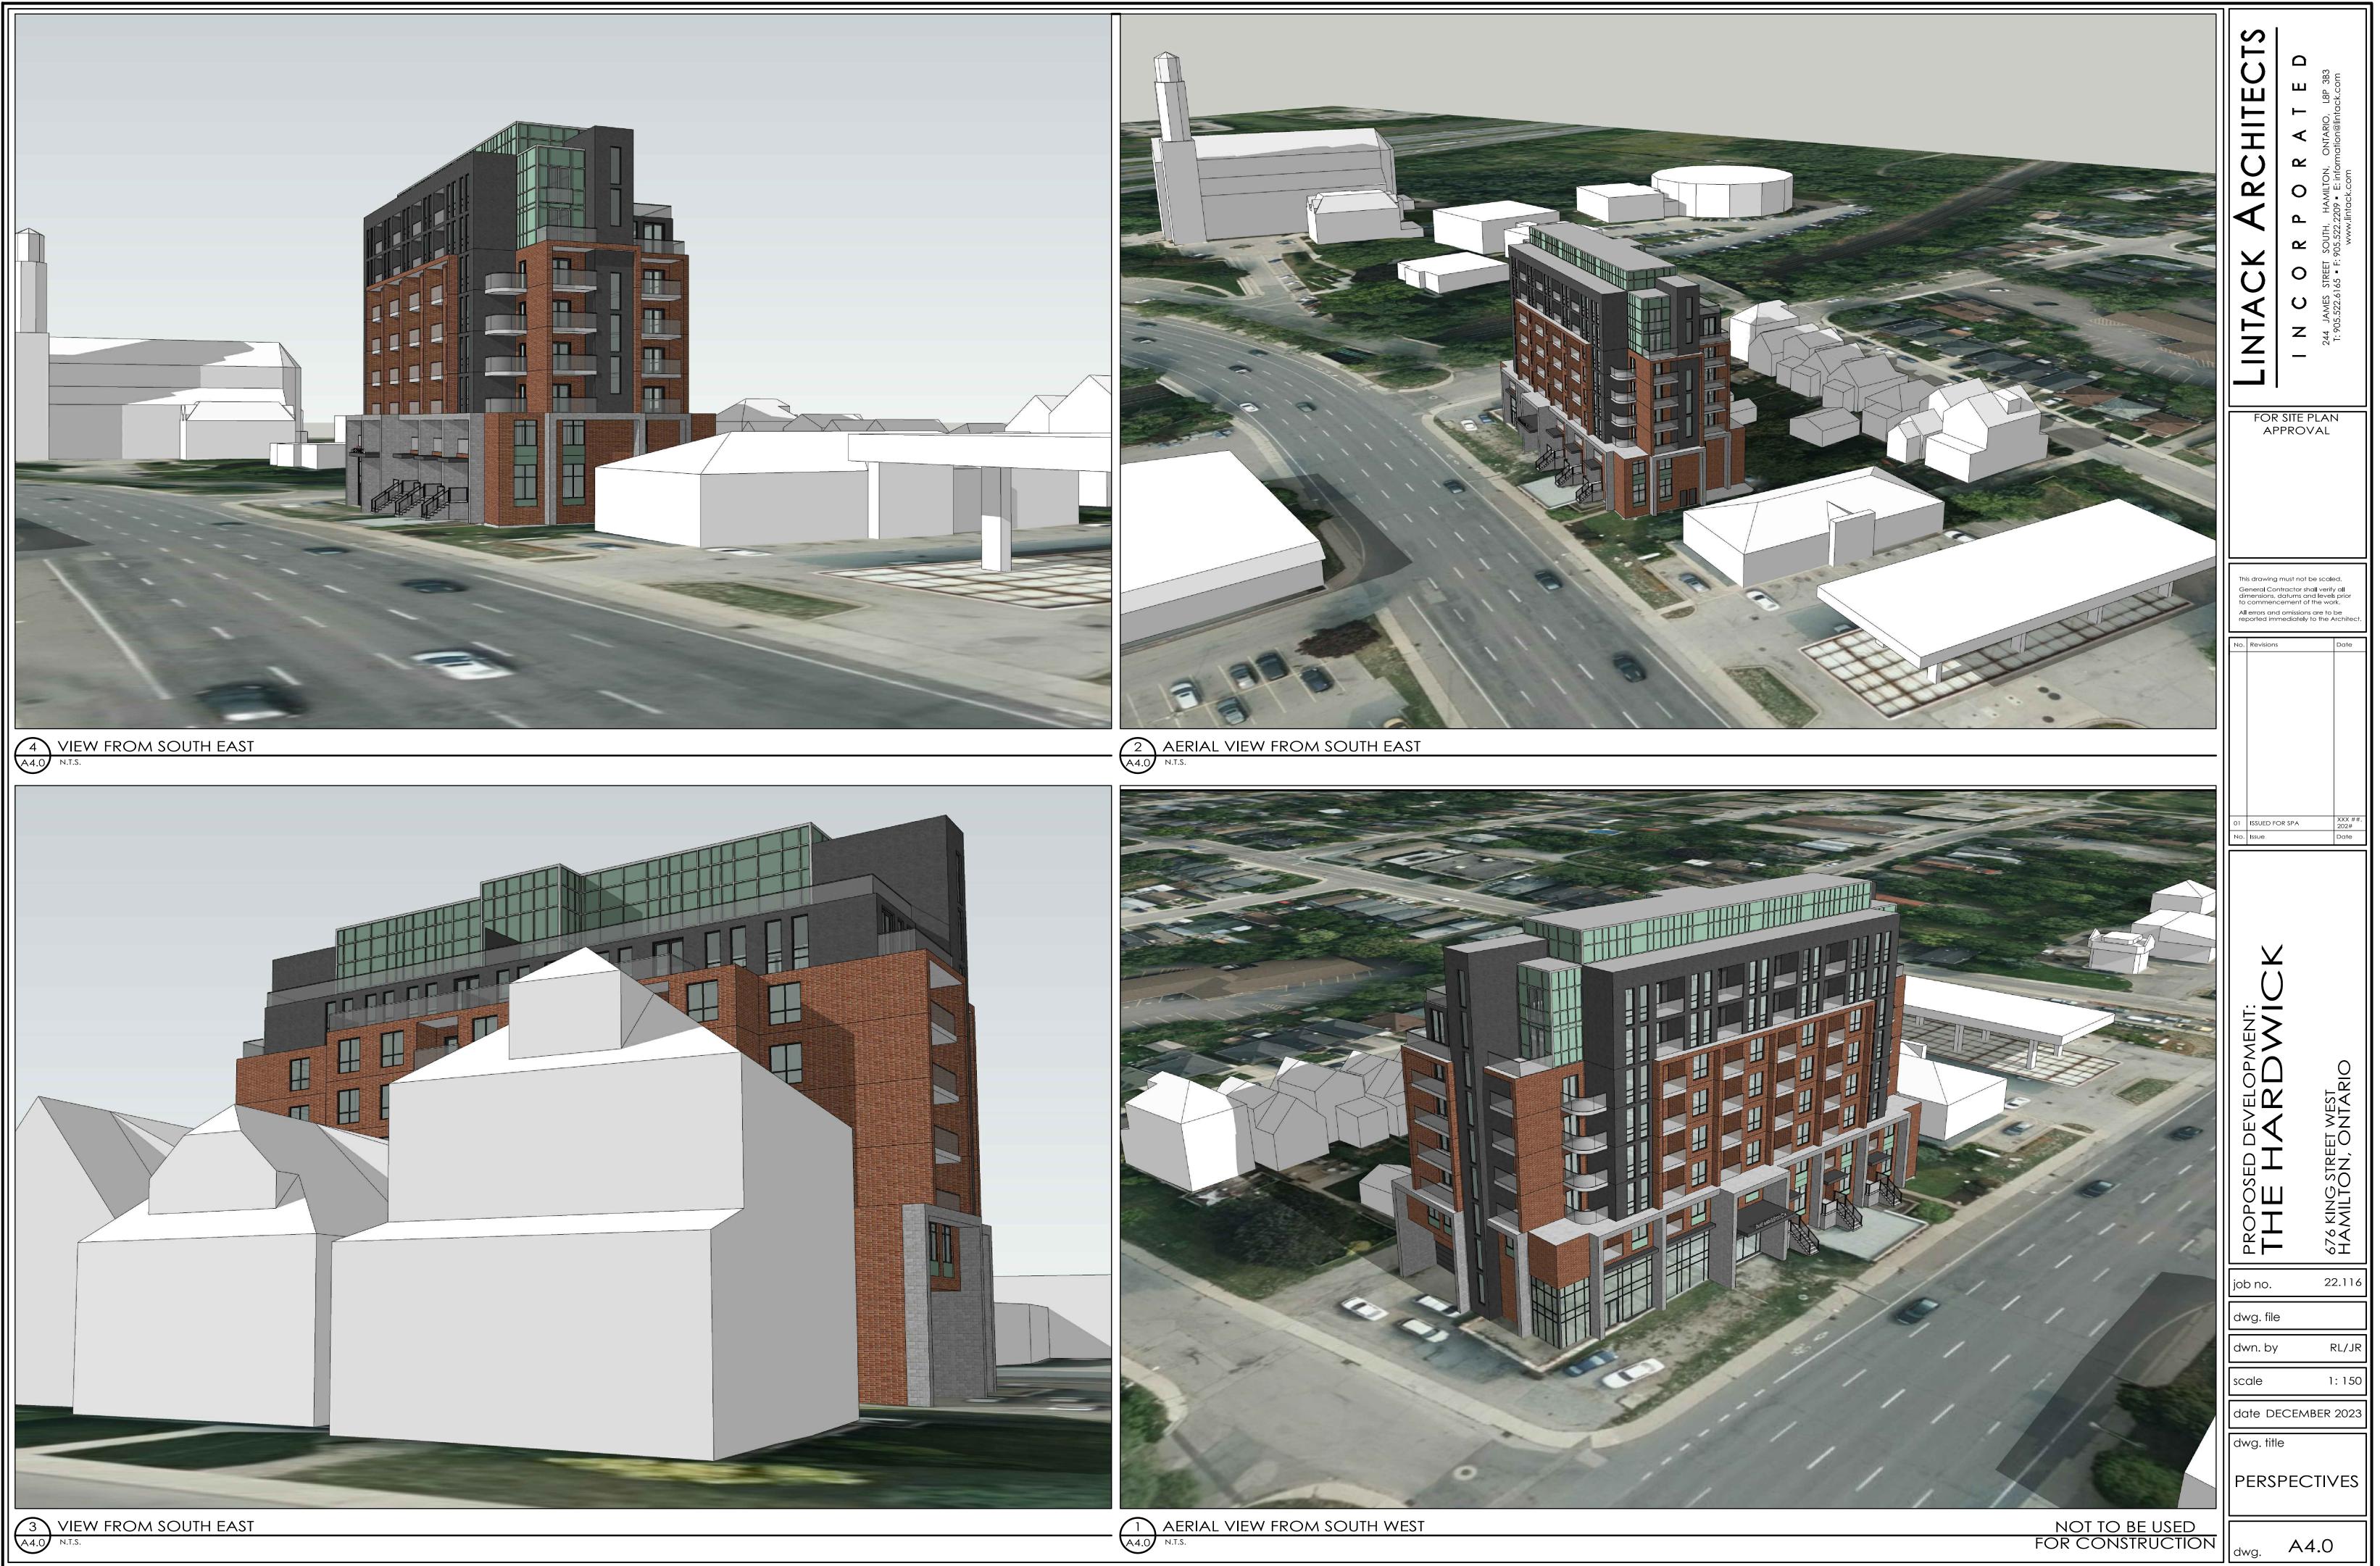

|
| 2                                                        |
| 9                                                        |
| 2                                                        |
| 9                                                        |
| 2                                                        |
| 9<br>2<br>9<br>2<br>9<br>2<br>9<br>2<br>9<br>2<br>6<br>2 |
| 2                                                        |
| 1                                                        |
| 5                                                        |
| 72                                                       |
| 11                                                       |
|                                                          |







A2.1 FLOOR PLAN