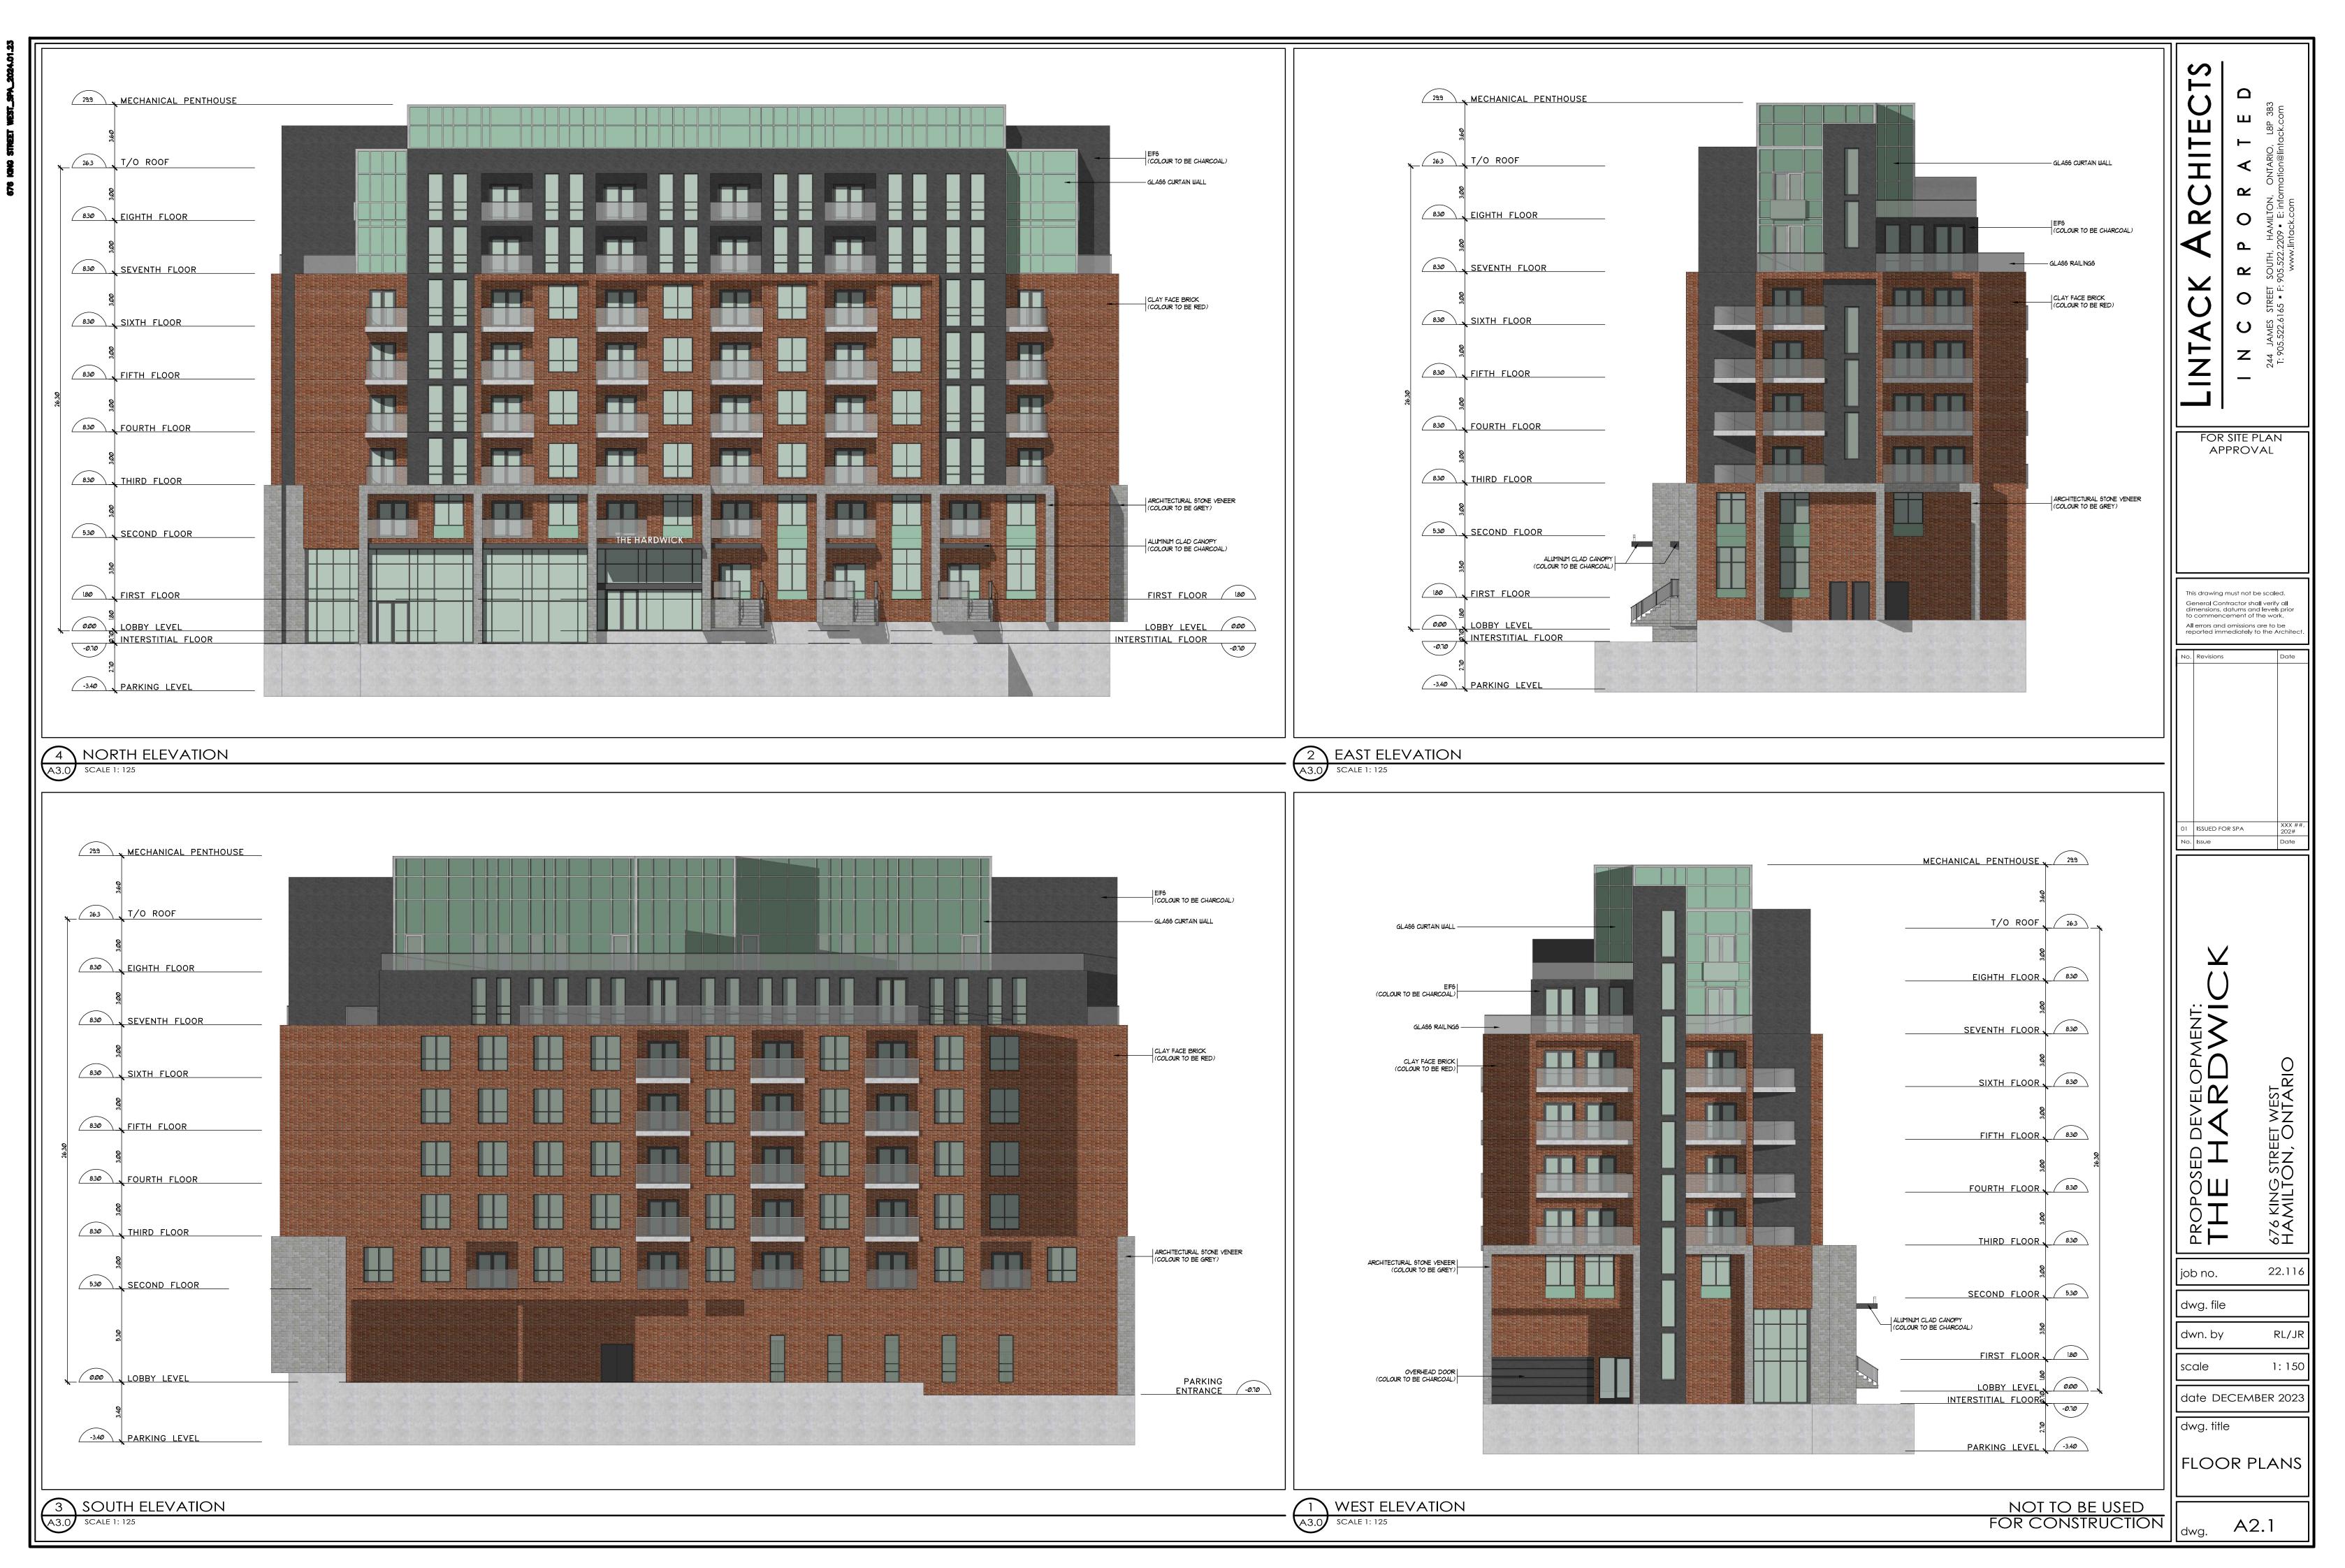

|
| 2                                                        |
| 9                                                        |
| 2                                                        |
| 9                                                        |
| 2                                                        |
| 9<br>2<br>9<br>2<br>9<br>2<br>9<br>2<br>9<br>2<br>6<br>2 |
| 2                                                        |
| 1                                                        |
| 5                                                        |
| 72                                                       |
| 11                                                       |
|                                                          |







A2.1 FLOOR PLAN