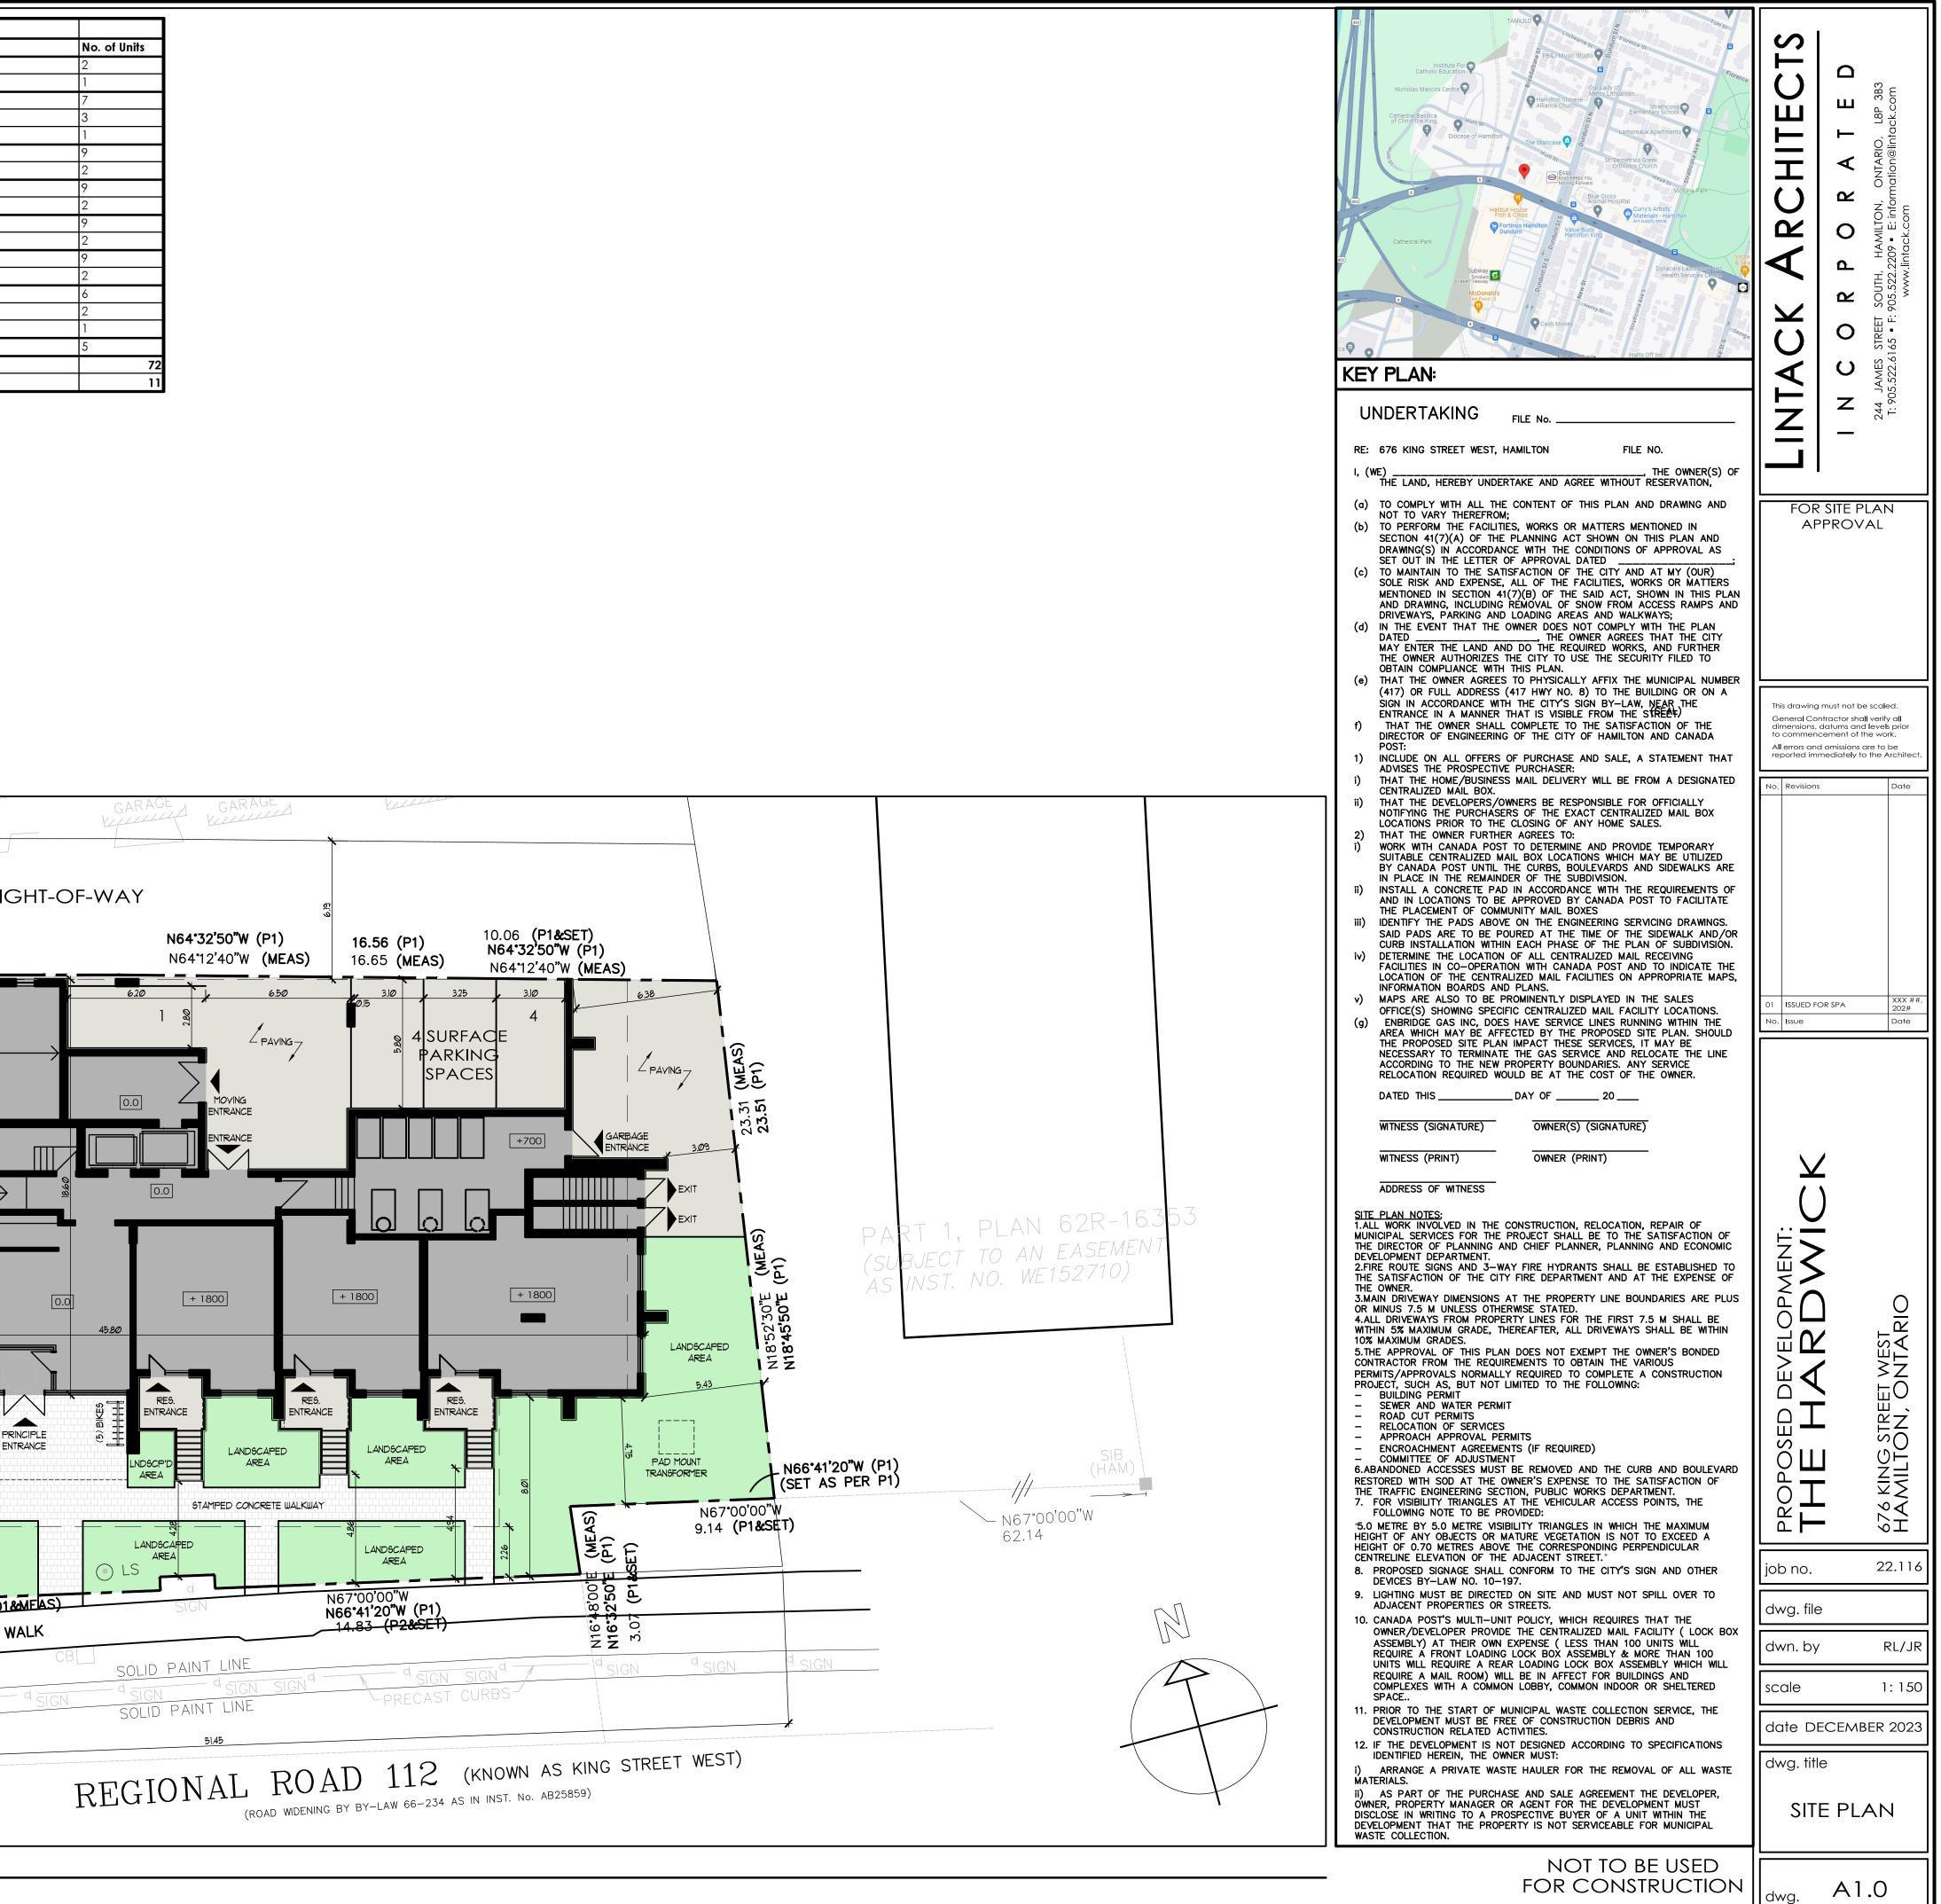

676 King Street West milton Zone: Transit Oriented Corridor Mixed Use Medium [ oning By-Law: City of Hamilton, By-Law 05-200 Regulations Number of Units Street Frontage Lot Area Minimum Setback from King Street Min. Setback from Breadalbane St Minimum North Side Yard Setback Minimum East Yard Setback Max. Setback from King St. W Max, Setback from Breadalbane St

**Building Height** 

Building Coverage

Landscape Coverage **Building GFA** 

Parking

Residential Parking

Typical Parking Space Size

Minimum Number of

**Barrier Free Parking Spaces** 

Barrier-Free Parking Space Size

Short Term Bicycle Parking

Long Term Bicycle Parking

Minimum Aisle width

A1.0 SCALE 1: 150

| 676 King Street West                                                                                                                                                                                                                    |                                                            | Residential Unit Summary |                          |
|-----------------------------------------------------------------------------------------------------------------------------------------------------------------------------------------------------------------------------------------|------------------------------------------------------------|--------------------------|--------------------------|
|                                                                                                                                                                                                                                         |                                                            | Floor                    | Unit Type (No. of Rooms) |
| Use Medium Density (TOC1) Zone                                                                                                                                                                                                          |                                                            | Ground Floor             | 1 Bed                    |
| iw 05-200                                                                                                                                                                                                                               |                                                            |                          | 2 Bed + Den              |
| Required                                                                                                                                                                                                                                | Proposed                                                   | Second Floor             | 1 Bed                    |
| Required                                                                                                                                                                                                                                | 72                                                         |                          | 2 Bed + Den              |
|                                                                                                                                                                                                                                         | 51.45                                                      |                          | 3 Bed + Den              |
|                                                                                                                                                                                                                                         | .14251 hectare (1425.1m <sup>2</sup> )                     | Third Floor              | 1 Bed                    |
| 3.0m                                                                                                                                                                                                                                    | 4.75m                                                      |                          | 2 Bed                    |
| 3.0m                                                                                                                                                                                                                                    | 1.15m                                                      | Fourth Floor             | 1 Bed                    |
| 0.0m                                                                                                                                                                                                                                    | 0.0m                                                       |                          | 2 Bed                    |
| 0.0m                                                                                                                                                                                                                                    | 3.09                                                       | Fifth Floor              | 1 Bed                    |
| 4.5m                                                                                                                                                                                                                                    | 9.69m                                                      |                          | 2 Bed                    |
| 4.5m                                                                                                                                                                                                                                    | 3.0m                                                       | Sixth Floor              | 1 Bed                    |
|                                                                                                                                                                                                                                         | 26.3                                                       |                          | 2 Bed                    |
|                                                                                                                                                                                                                                         | 8-Storeys                                                  | Seventh Floor            | 1 Bed                    |
|                                                                                                                                                                                                                                         | 831.4m <sup>2</sup> (58.3%)                                |                          | 2 Bed                    |
|                                                                                                                                                                                                                                         | 527.8m <sup>2</sup> (37.0%)                                |                          | 3 Bed + Den              |
| U/G Parking                                                                                                                                                                                                                             | 1,097.7                                                    | Eighth Floor             | 1 Bed                    |
| Interstitial                                                                                                                                                                                                                            | 159.7                                                      | TOTAL NO. OF SUITES      |                          |
| Ground                                                                                                                                                                                                                                  | 693.8                                                      | REQ. NO. OF B.F. SUITES  |                          |
|                                                                                                                                                                                                                                         |                                                            |                          |                          |
| Second                                                                                                                                                                                                                                  | 795.6                                                      |                          |                          |
| Third                                                                                                                                                                                                                                   | 692.7                                                      |                          |                          |
| Fourth                                                                                                                                                                                                                                  | 692.7                                                      |                          |                          |
| Fifth                                                                                                                                                                                                                                   | 692.7                                                      |                          |                          |
| Sixth                                                                                                                                                                                                                                   | 692.7                                                      |                          |                          |
| Seventh                                                                                                                                                                                                                                 | 621.1                                                      |                          |                          |
| Eighth                                                                                                                                                                                                                                  | 400.9                                                      |                          |                          |
| Total                                                                                                                                                                                                                                   |                                                            | -                        |                          |
| Required                                                                                                                                                                                                                                | Proposed                                                   | -                        |                          |
| Units <50sm = .3 Spaces /unit<br>52 Units @ 0.3/unit = 15.6 Spaces<br>Units 1-14 >50sm = 0.7 /unit<br>14 Units @ 0.7/unit = 9.8 Spaces<br>Units 14-20 >50sm = 0.85 /unit<br>6 Units @ 0.85/unit = 5.1 Spaces<br>Total Reg'd Spaces = 30 | 26 Parking Spaces<br>(including 1 Barrier Free)            |                          |                          |
| 2.8m x 5.8m min (surface)<br>2.8m x 5.8m min (underground)                                                                                                                                                                              | 2.8m x 5.8m min (surface)<br>2.8m x 5.8m min (underground) |                          |                          |
| ĩ                                                                                                                                                                                                                                       | Ĩ                                                          |                          |                          |
| 4.4m x 5.8m                                                                                                                                                                                                                             | 4.4m x 5.8m                                                |                          |                          |
| 5                                                                                                                                                                                                                                       | 5                                                          | -                        |                          |
| 0.5 space/dwelling                                                                                                                                                                                                                      | 36                                                         |                          |                          |
| 6.0m                                                                                                                                                                                                                                    | 6.0m                                                       |                          |                          |
|                                                                                                                                                                                                                                         |                                                            | GARAGE                   | RIG                      |

3.Øm x 3.Øm VISIBILITY TRIANGLE N64°32'50"W (P1) N64\*46'10"W (MEAS) 27.74 (P1&MEAS) 3.00 -70 RAMP DN - PAVING-2,5m x 2,5m 300 VISIBILITY TRIANGLE STREET RAMP UP 39 PROPOSED 8-STOREY 00 0.01 RESIDENTIAL BUILDING **B** 831 SM ( 8,949 SF) ANE 3 WALK ع -700 ALB Ë **10**00 155 LANDSCAPED 1.8 1.8 1.8 AREA I 5 STAMPED CONCRETE AMENITY RETAINING BREADI SAS ENTRANCE COURTYARD g WALL RAMP DN LANDSCAPED AREA LINE OF UNDERGROUND 1.Øm x 1.Øm (D)7.0PARKING BELOW DAYLIGHT TRIANGLE 23.58 (D1&MFAS) (MEAS) 700 CONCRETE WALK 6.4m x 6.4m DAYLIGHT TRIANGI F DASHED PAINT LINE 1 SITE PLAN

Ш 0

| No. of Units                                             |
|----------------------------------------------------------|
| 2                                                        |
| 1                                                        |
| 7<br>3                                                   |
|                                                          |
| 1                                                        |
| 9                                                        |
| 2                                                        |
| <br>9                                                    |
| 2                                                        |
| 9                                                        |
| 2                                                        |
| 9                                                        |
| 2                                                        |
| 9<br>2<br>9<br>2<br>9<br>2<br>9<br>2<br>9<br>2<br>6<br>2 |
| 2                                                        |
| 1                                                        |
| 5                                                        |
| 72                                                       |
| 11                                                       |
|                                                          |